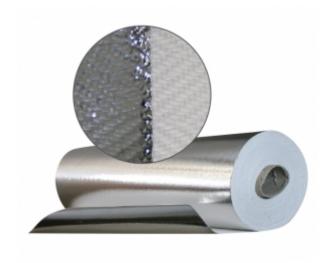

# PROTECTIVE CLOTHING

The RKA408 is a flame retardant fabric made of a treated rayon. With its one aluminized side, it offers a good protection from radiant heat, but is not suitable to protect from molten metal splash.

## **APPLICATIONS**

This fabric is an excellent choice for the confection of light and comfortable security accessories such as; aprons and leggings.